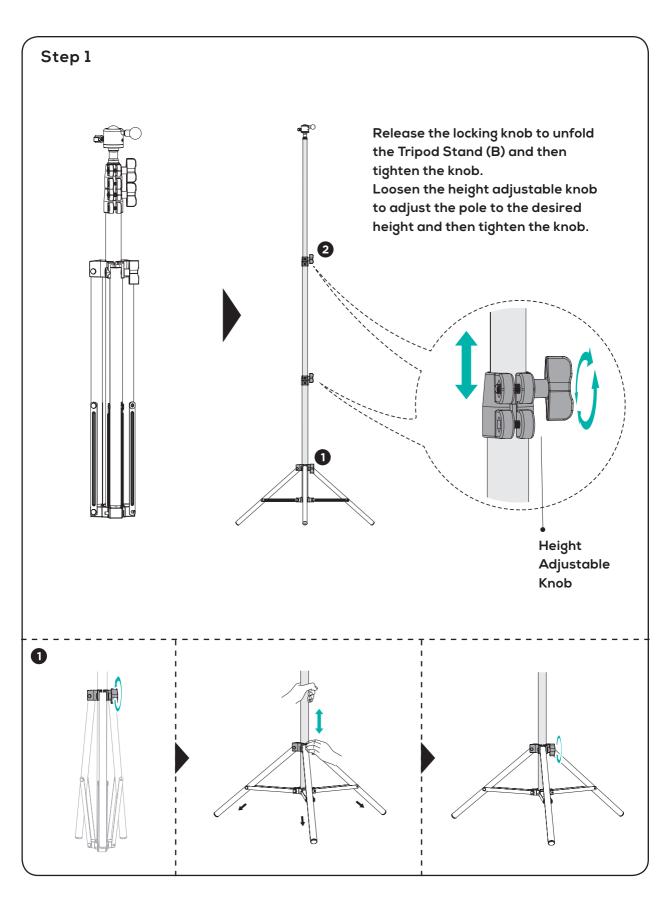

st be used. This product should only be installed by professionals.
- Make sure that the supporting surface will safely support the combined weight of the equipment and all attached hardware and components.
- Use the mounting screws provided and DO NOT OVER TIGHTEN mounting screws.
- This product contains small items that could be a choking hazard if swallowed. Keep these items away from children.
- This product is intended for indoor use only. Using this product outdoors could lead to product failure and personal injury.

▲ Maximum Tablet Weight Capacity: 1kg

### **▲** IMPORTANT **▲**

Ensure that you have received all parts according to the component checklist prior to installation. If any parts are missing or faulty, contact your place of purchase for a replacement.



A × 1



B × 1



### **OPERATION**







### **WARRANTY & CUSTOMER SERVICE INFORMATION**

Please contact **support@mbeat.com.au** for all warranty support information and claims.

If you discover your product is defective within the specified warranty period, please contact Customer Support via <code>support@mbeat.com.au</code> with a copy of your invoice. <code>DO NOT</code> dispose of your product or packaging materials before contacting us. Make sure you obtain a <code>Return Merchandise Authority</code> number, or an <code>RMA</code> number from the Customer Support Team. Once our Customer Support Team has approved your request, they will provide details on how to return the product for repairs or replacement.

Please reference this **RMA** on the outer package for receiving. Items not labelled with