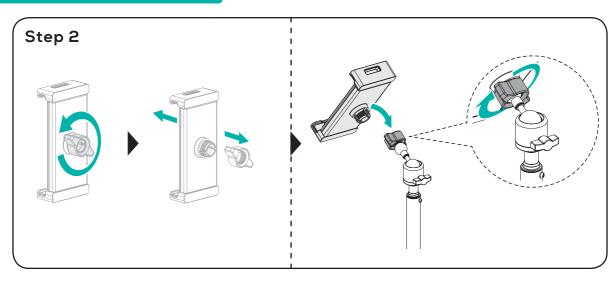

uct should only be installed by professionals.
- Make sure that the supporting surface will safely support the combined weight of the equipment and all attached hardware and components.
- Use the mounting screws provided and DO NOT OVER TIGHTEN mounting screws.
- This product contains small items that could be a choking hazard if swallowed. Keep these items away from children.
- This product is intended for indoor use only. Using this product outdoors could lead to product failure and personal injury.

▲ Maximum Tablet Weight Capacity: 1kg

### **▲** IMPORTANT **▲**

Ensure that you have received all parts according to the component checklist prior to installation. If any parts are missing or faulty, contact your place of purchase for a replacement.



A × 1



B × 1



### **OPERATION**







### **WARRANTY & CUSTOMER SERVICE INFORMATION**

Please contact **support@mbeat.com.au** for all warranty support information and claims.

If you discover your product is defective within the specified warranty period, please contact Customer Support via <code>support@mbeat.com.au</code> with a copy of your invoice. <code>DO NOT</code> dispose of your product or packaging materials before contacting us. Make sure you obtain a <code>Return Merchandise Authority</code> number, or an <code>RMA</code> number from the Customer Support Team. Once our Customer Support Team has approved your request, they will provide details on how to return the product for repairs or replacement.

Please reference this **RMA** on the outer package for receiving. Items not labelled with **RMA** will be reje