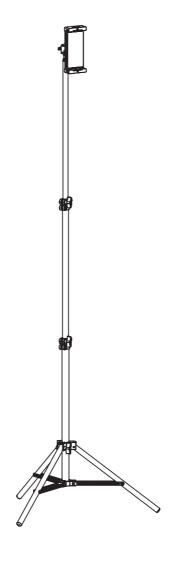

## Universal Tablet and Smartphone Tripod

Model: ACA-TSTD-05BLK

# UNIVERSAL TABLET AND SMARTPHONE TRIPOD

Thank you for purchasing this genuine, quality ACTIVIVA product.

Before you begin, to avoid choking hazard, please remove and safely discard or store any internal packaging material, promotional labels and protective covers fitted on the product.