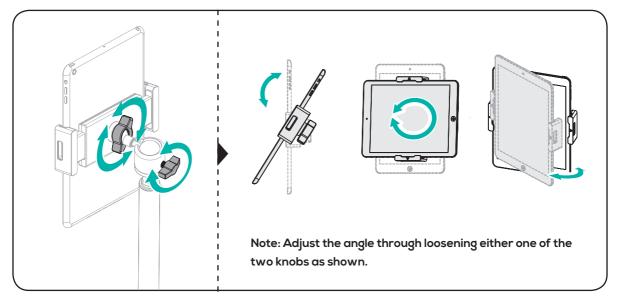

should only be installed by professionals.
- Make sure that the supporting surface will safely support the combined weight of the equipment and all attached hardware and components.
- Use the mounting screws provided and DO NOT OVER TIGHTEN mounting screws.
- This product contains small items that could be a choking hazard if swallowed. Keep these items away from children.
- This product is intended for indoor use only. Using this product outdoors could lead to product failure and personal injury.

▲ Maximum Tablet Weight Capacity: 1kg

### **▲** IMPORTANT **▲**

Ensure that you have received all parts according to the component checklist prior to installation. If any parts are missing or faulty, contact your place of purchase for a replacement.



A × 1



B × 1



### **OPERATION**







### **WARRANTY & CUSTOMER SERVICE INFORMATION**

Please contact **support@mbeat.com.au** for all warranty support information and claims.

If you discover your product is defective within the specified warranty period, please contact Customer Support via <code>support@mbeat.com.au</code> with a copy of your invoice. <code>DO NOT</code> dispose of your product or packaging materials before contacting us. Make sure you obtain a <code>Return Merchandise Authority</code> number, or an <code>RMA</code> number from the Customer Support Team. Once our Customer Support Team has approved your request, they will provide details on how to return the product for repairs or replacement.

Please reference this **RMA** on the outer package for receiving. Items not labelled with **RMA** will be rejected