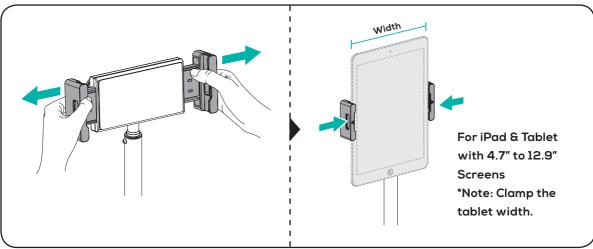

t should only be installed by professionals.
- Make sure that the supporting surface will safely support the combined weight of the equipment and all attached hardware and components.
- Use the mounting screws provided and DO NOT OVER TIGHTEN mounting screws.
- This product contains small items that could be a choking hazard if swallowed. Keep these items away from children.
- This product is intended for indoor use only. Using this product outdoors could lead to product failure and personal injury.

▲ Maximum Tablet Weight Capacity: 1kg

### **▲** IMPORTANT **▲**

Ensure that you have received all parts according to the component checklist prior to installation. If any parts are missing or faulty, contact your place of purchase for a replacement.



A × 1



B × 1



### **OPERATION**







### **WARRANTY & CUSTOMER SERVICE INFORMATION**

Please contact **support@mbeat.com.au** for all warranty support information and claims.

If you discover your product is defective within the specified warranty period, please contact Customer Support via <code>support@mbeat.com.au</code> with a copy of your invoice. <code>DO NOT</code> dispose of your product or packaging materials before contacting us. Make sure you obtain a <code>Return Merchandise Authority</code> number, or an <code>RMA</code> number from the Customer Support Team. Once our Customer Support Team has approved your request, they will provide details on how to return the product for repairs or replacement.

Please reference this **RMA** on the outer package for receiving. Items not labelled with **RMA** will be reject